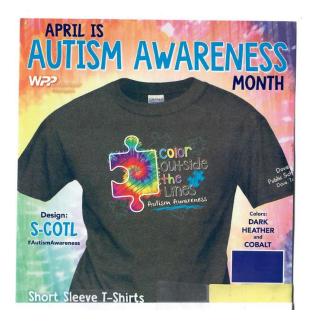

## **Autism Awareness Order Form**

| Name/School:                         |
|--------------------------------------|
| Phone Number:                        |
| \$10.00 for Youth Sizes: S, MD, LG   |
| Color: Heather or Cobalt (Dark Blue) |
| Adult Sizes: S, MD, LG,, XLG         |
| Color: Heatheror Cobalt (Dark Blue)  |
| \$15.00 for Adult Size 2X            |
| Color: Heather or Cobalt (Dark Blue) |
| \$16.00 for Adult Size 3X            |
| Color: Heatheror Cobalt (Dark Blue)  |